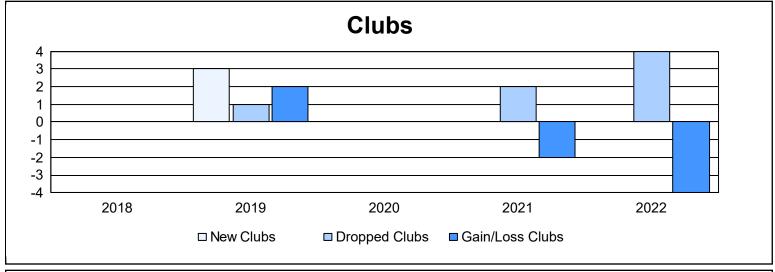

District 14 T

As of June 2022 Cumulative

| Year      | New<br>Clubs | Dropped<br>Clubs | Gain/<br>Loss<br>Clubs | New<br>Members | Charter<br>Members | Reinstate<br>Members | Transfer<br>Members | Total<br>Member<br>Added | Total<br>Members<br>Dropped | Gain/<br>Loss<br>Members |
|-----------|--------------|------------------|------------------------|----------------|--------------------|----------------------|---------------------|--------------------------|-----------------------------|--------------------------|
| 2017-2018 | 0            | 0                | 0                      | 126            | 4                  | 3                    | 7                   | 140                      | 149                         | -9                       |
| 2018-2019 | 3            | 1                | 2                      | 98             | 69                 | 6                    | 1                   | 174                      | 163                         | 11                       |
| 2019-2020 | 0            | 0                | 0                      | 57             | 6                  | 4                    | 4                   | 71                       | 122                         | -51                      |
| 2020-2021 | 0            | 2                | -2                     | 53             | 3                  | 6                    | 1                   | 63                       | 148                         | -85                      |
| 2021-2022 | 0            | 4                | -4                     | 124            | 4                  | 5                    | 5                   | 138                      | 197                         | -59                      |
| Average   | 1            | 1                | -1                     | 92             | 17                 | 5                    | 4                   | 117                      | 156                         | -39                      |